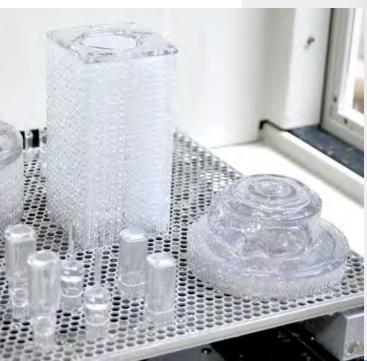

## **Available Materials:**

- Clearvue
  - Clear optical material
- Accura 25
  - White colour
  - Multi-funtional material
- Accura Extreme
  - Grey colour
  - Extreme durability