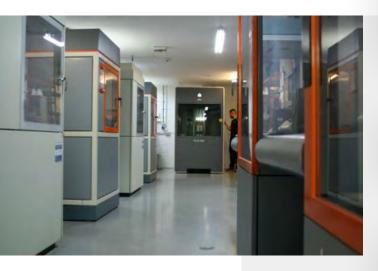

# Stereolithography (SLA)

Our stereolithography service is fast and flexible, and offers a choice of 3 different resins.

With 18 ARRK SLA machines at our disposal, we are typically able to deliver part within three or five days from acceptance of CAD-data.