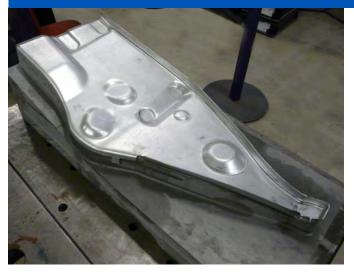

# **Sheet Metal**

With a range of metals and thicknesses to choose from ARRK is able to offer clients anything from just a few parts to hundreds of parts in sheet metal.

We offer a comprehensive service.

From cut&press, deep drawing, pressing, punching, stamping, drilling, insert pinning and embossing right through to surface finishing. From single parts to fully finished and welded modules.

# Deep drawing and 3D lasercutting