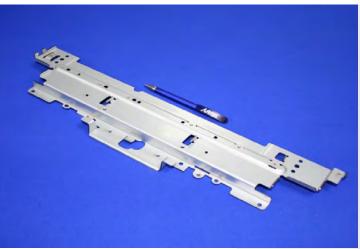

# **Sheet Metal**

With a range of metals and thicknesses to choose from ARRK is able to offer clients anything from just a few parts to hundreds of parts in sheet metal.

We offer a comprehensive service.

From cut&press, deep drawing, pressing, punching, stamping, drilling, insert pinning and embossing right through to surface finishing. From single parts to fully finished and welded modules.