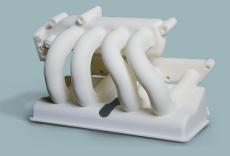

# **Selective Laser Sintering (SLS)**

Our sintering service (SLS) provides tough, rapid, durable prototype components in 3-6 days from acceptance of CAD data. With a range of materials on offer from flexible to enhanced strength, we'll find a material that suits you. Capacity should never be an issue at ARRK as it runs 10 SLS machines across Europe.

### Realistic finished prototypes

Advances in post-production allow for parts to be painted and textured to provide that finished appearance. Our inhouse paint shops can spray your parts to match most looks.