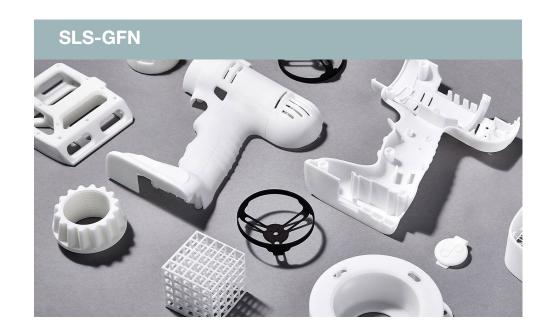

# **Selective Laser Sintering (SLS)**

Our sintering service (SLS) provides tough, rapid, durable prototype components in 3-6 days from acceptance of CAD data. With a range of materials on offer from flexible to enhanced strength, we'll find a material that suits you. Capacity should never be an issue at ARRK as it runs 10 SLS machines across Europe.

#### **Available Materials**

- SLS-PA (Nylon PA) available in black and white
- SLS-GFN (Nylon Glass-Filled)