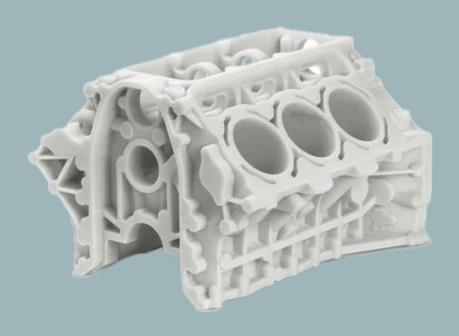

# **Selective Laser Sintering (SLS)**

Our sintering service (SLS) provides tough, rapid, durable prototype components in 3-6 days from acceptance of CAD data. With a range of materials on offer from flexible to enhanced strength, we'll find a material that suits you. Capacity should never be an issue at ARRK as it runs 10 SLS machines across Europe.

### Realistic finished prototypes

Advances in post-production allow for parts to be painted and textured to provide that finished appearance. Our inhouse paint shops can spray your parts to match most looks.