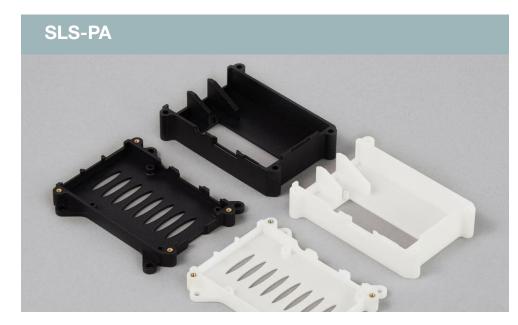

# **Selective Laser Sintering (SLS)**

Our sintering service (SLS) provides tough, rapid, durable prototype components in 3-6 days from acceptance of CAD data. With a range of materials on offer from flexible to enhanced strength, we'll find a material that suits you. Capacity should never be an issue at ARRK as it runs 10 SLS machines across Europe.

#### **Available Materials**

- SLS-PA (Nylon PA) available in black and white
- SLS-GFN (Nylon Glass-Filled)