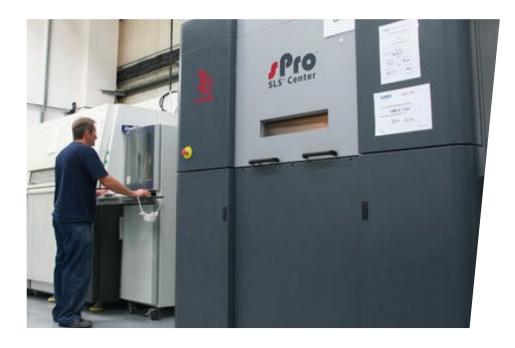

# **Selective Laser Sintering (SLS)**

Our sintering service (SLS) provides tough, rapid, durable prototype components in 3-6 days from acceptance of CAD data. With a range of materials on offer from flexible to enhanced strength, we'll find a material that suits you. Capacity should never be an issue at ARRK as it runs 10 SLS machines across Europe.