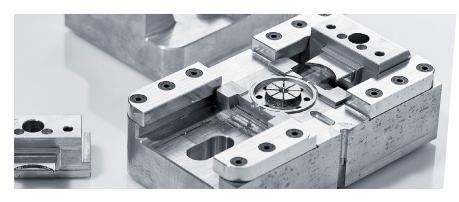

## **Injection moulding**

- Using aluminium moulds operated at ARRK SPG as well as rapid steel non-export moulds operated from our ARRK Far-East facilities.
- PRE-TENSION Tool® for large mouldings.
- In-Mould-Decoration (IMD).
- Including 2-/3- shot over-moulding, gas injection (GID) and Sequential Valve Gating (SQV).
- Insert moulding for metal and CFRP reinforcements, shafts, helicoils, etc.